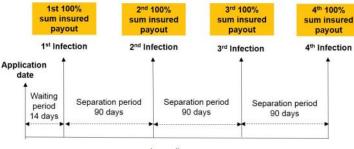

You can make the first claim after a waiting period of 14 days after application date. And in between each clinically diagnosed disease, there will be a separation period of 90 days before the next claim can be made. Hypothetically, anyone can claim up to the following in a year: